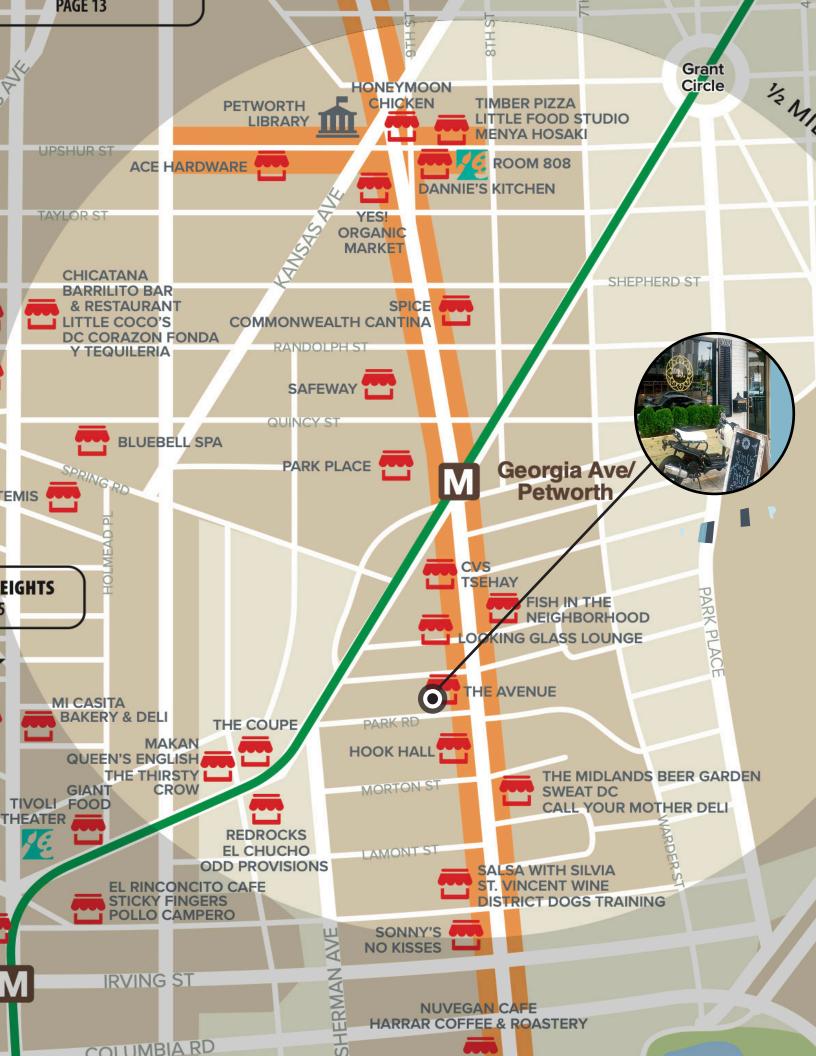

## 3632 Georgia Ave NW Washington DC 20010

- Approx. 1,750 SF 2nd Gen "turn-key" restaurant/bar
- Expansive private outdoor rear patio space
- FF&E conveys
- Potential for Tavern License to convey

DISTRICT DOGS

## Gallery

JOSH MILLER (202) 360.6435 jmiller@PPGDC.com