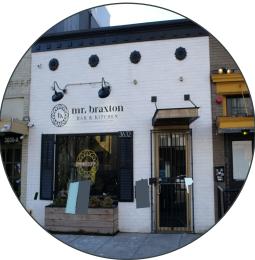

## **HIGHLIGHTS**

## 3632 Georgia Ave NW Washington DC 20010

- Approx. 1,750 SF 2nd Gen "turn-key" restaurant/bar
- Expansive private outdoor rear patio space
- FF&E conveys
- Potential for Tavern License to convey











DISTRICT DOGS













## Gallery













JOSH MILLER (202) 360.6435 jmiller@PPGDC.com



## PETWORTH/PARKVIEW

Neighborhood-serving small businesses nestled among residential blocks include award winning restaurants and specialty retailers such as Pom Pom, Slash Run, Loyalty Bookstore, She Loves Me Florist, Cinder BBQ, Timber Pizza, Call Your Mother Bagel, Taqueria Del Barrio, Willow, Fia's Fabulous Finds, and Lulabelle's Sweet Shop.\*