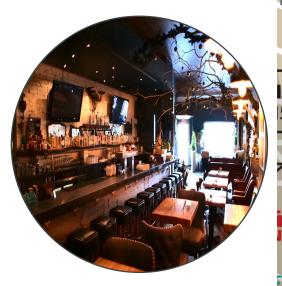

## **HIGHLIGHTS**

## 3632 Georgia Ave NW Washington DC 20010

- Approx. 1,750 SF 2nd Gen "turn-key" restaurant/bar
- Expansive private outdoor rear patio space
- FF&E conveys
- Potential for Tavern License to convey











DISTRICT DOGS













## Gallery













JOSH MILLER (202) 360.6435 jmiller@PPGDC.com



## PETWORTH/PARKVIEW

Neighborhood-serving small businesses nestled among residential blocks include award winning restaurants and specialty retailers such as Pom Pom, Slash Run, Loyalty Bookstore, She Loves Me Florist, Cinder BBQ, Timber Pizza, Call Your Mother Bagel, Taqueria Del Barrio, Willow, Fia's Fabulous Finds, and Lulabelle's Sweet Shop.\*