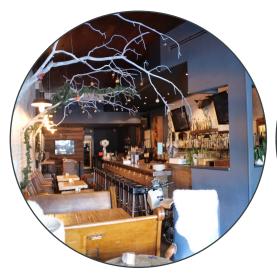

## **HIGHLIGHTS**

## 3632 Georgia Ave NW Washington DC 20010

- Approx. 1,750 SF 2nd Gen "turn-key" restaurant/bar
- Expansive private outdoor rear patio space
- FF&E conveys
- Potential for Tavern License to convey











DISTRICT DOGS













## Gallery













JOSH MILLER (202) 360.6435 jmiller@PPGDC.com



## PETWORTH/PARKVIEW

Neighborhood-serving small businesses nestled among residential blocks include award winning restaurants and specialty retailers such as Pom Pom, Slash Run, Loyalty Bookstore, She Loves Me Florist, Cinder BBQ, Timber Pizza, Call Your Mother Bagel, Taqueria Del Barrio, Willow, Fia's Fabulous Finds, and Lulabelle's Sweet Shop.\*