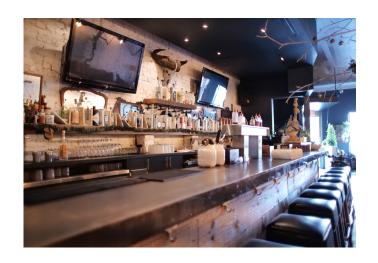

## 3632 Georgia Ave NW Washington DC 20010

- Approx. 1,750 SF 2nd Gen "turn-key" restaurant/bar
- Expansive private outdoor rear patio space
- FF&E conveys
- Potential for Tavern License to convey

DISTRICT DOGS

## Gallery

JOSH MILLER (202) 360.6435 jmiller@PPGDC.com