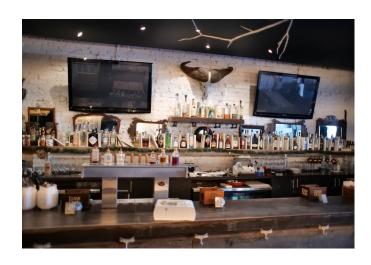

## 3632 Georgia Ave NW Washington DC 20010

- Approx. 1,750 SF 2nd Gen "turn-key" restaurant/bar
- Expansive private outdoor rear patio space
- FF&E conveys
- Potential for Tavern License to convey

DISTRICT DOGS

## Gallery

JOSH MILLER (202) 360.6435 jmiller@PPGDC.com