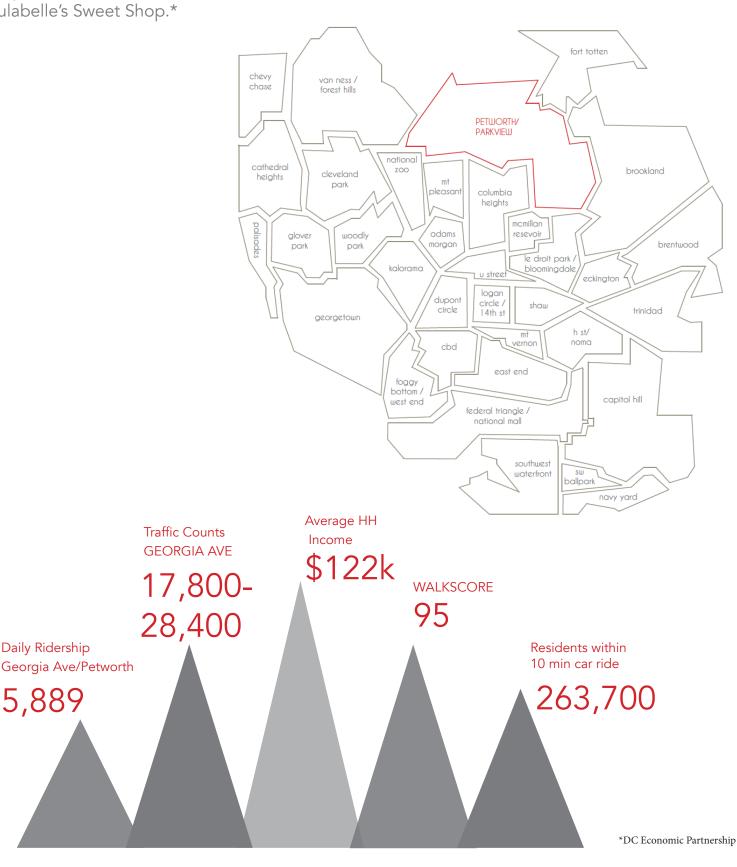

## PETWORTH/PARKVIEW

Neighborhood-serving small businesses nestled among residential blocks include award winning restaurants and specialty retailers such as Pom Pom, Slash Run, Loyalty Bookstore, She Loves Me Florist, Cinder BBQ, Timber Pizza, Call Your Mother Bagel, Taqueria Del Barrio, Willow, Fia's Fabulous Finds, and Lulabelle's Sweet Shop.\*