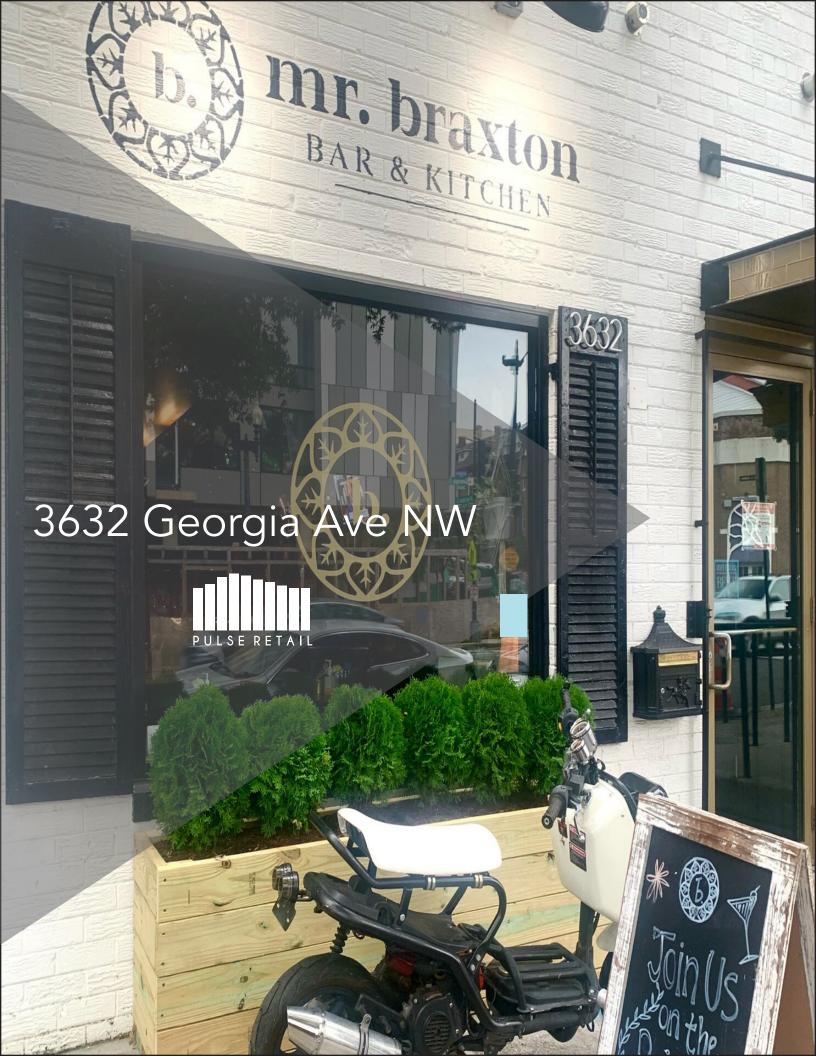

## 3632 Georgia Ave NW Washington DC 20010

- Approx. 1,750 SF 2nd Gen "turn-key" restaurant/bar
- Expansive private outdoor rear patio space
- FF&E conveys
- Potential for Tavern License to convey

DISTRICT DOGS