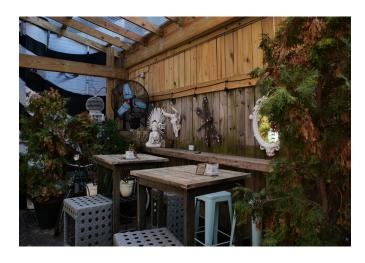

## 3632 Georgia Ave NW Washington DC 20010

- Approx. 1,750 SF 2nd Gen "turn-key" restaurant/bar
- Expansive private outdoor rear patio space
- FF&E conveys
- Potential for Tavern License to convey

DISTRICT DOGS

## Gallery

JOSH MILLER (202) 360.6435 jmiller@PPGDC.com