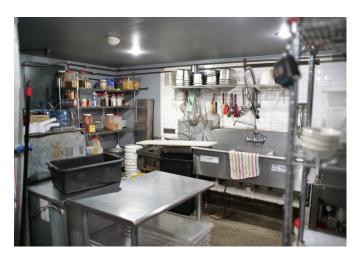

## 3632 Georgia Ave NW Washington DC 20010

- Approx. 1,750 SF 2nd Gen "turn-key" restaurant/bar
- Expansive private outdoor rear patio space
- FF&E conveys
- Potential for Tavern License to convey

DISTRICT DOGS

## Gallery

JOSH MILLER (202) 360.6435 jmiller@PPGDC.com