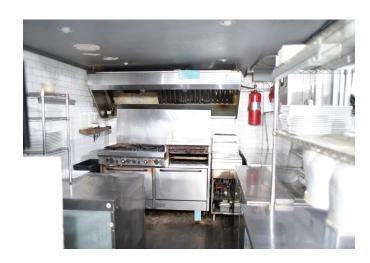

## 3632 Georgia Ave NW Washington DC 20010

- Approx. 1,750 SF 2nd Gen "turn-key" restaurant/bar
- Expansive private outdoor rear patio space
- FF&E conveys
- Potential for Tavern License to convey

DISTRICT DOGS

## Gallery

JOSH MILLER (202) 360.6435 jmiller@PPGDC.com